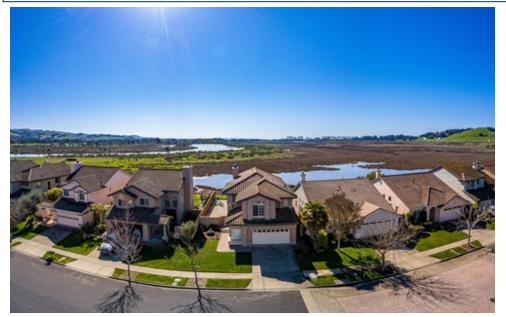

## 39 S Newport Dr, Napa, CA 94559

» Beds: 4 | Baths: 2 Full, 1 Half

» MLS #: 321009218

» Single Family | 2,170 ft<sup>2</sup> | Lot: 5,000 ft<sup>2</sup>

» Panoramic Views of the Napa River, the hills, vineyards & green pastures

Located in the beautiful, gated community of the Napa Yacht Club and features Its own deeded Boat Dock, just an hour away from San Francisco and minutes from downtown Napa, makes it a perfect main or second home. Enjoy seeing all the migrating birds that come to play in front of your back yard and take in the incredible views of the Napa River, the hills, vineyards & green pastures from your rear patio. This waterfront community with access to the navigable Napa River, enables you to take your boat to downtown Napa for lunch or dinner or to the Bay and Delta. This Spanish Mediterranean, well maintained, open and airy 4 bedrooms (one is currently an office) /2.5 baths executive home with a southern exposure, enjoys lots of natural light. This property also features an oversized 2 ½ car garage. The views will capture your heart. Welcome home! This is where awesomeness happens!